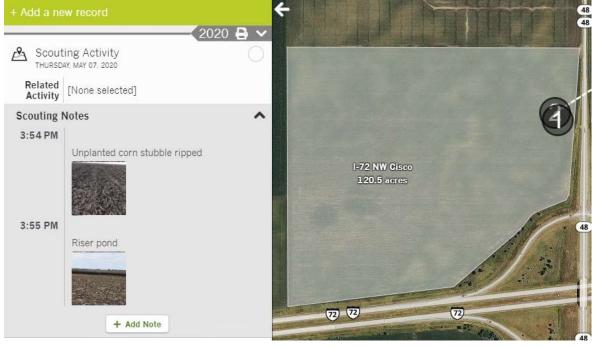

Page 3 of 4

8. Click on Edit Boundary Outlines. Drag and add dots to match CLU boundary. Click Save.

9. Click on Field Records, then click on Scouting Activity arrow to open Scouting Notes recorded right after field was created with Quick Create. New notes may be added.