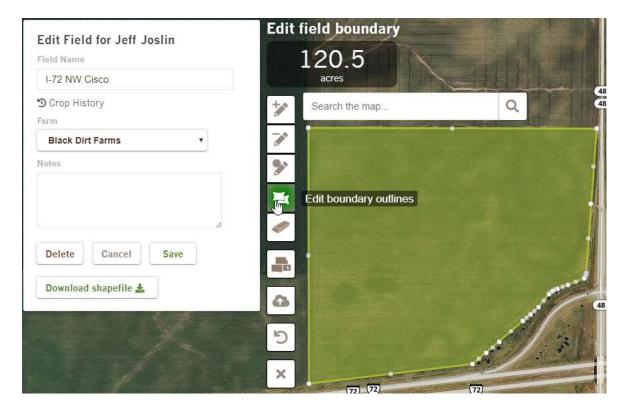

 Go to the Advantage Acre website to edit this field boundary. Select field and click on field's edit pencil. (See Creating and Editing Field Boundaries How-To) The CLU has been selected to show actual field boundary. (6<sup>th</sup> Edit Tile from top)

Page 3 of 4

8. Click on Edit Boundary Outlines. Drag and add dots to match CLU boundary. Click Save.

9. Click on Field Records, then click on Scouting Activity arrow to open Scouting Notes recorded right after field was created with Quick Create. New notes may be added.