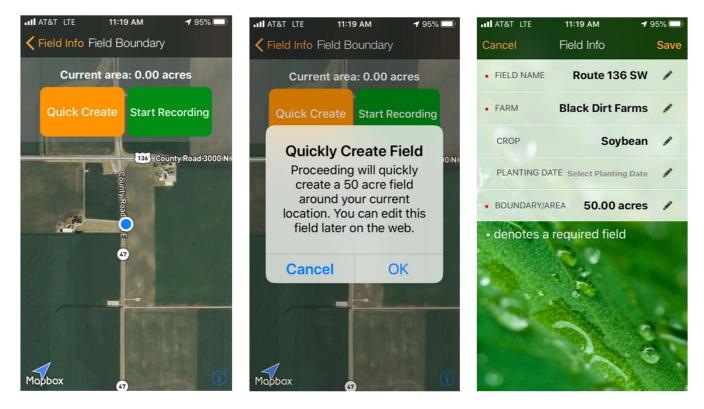

5. After **tapping** on **Boundary/Area edit pencil**, Field Boundary screen with Quick Create and Start Recording buttons appears. **Tap** on **Quick Create button** to select 50 acre field around device, **tap OK**, and then **tap** on **Save** In top right corner to save new Field.