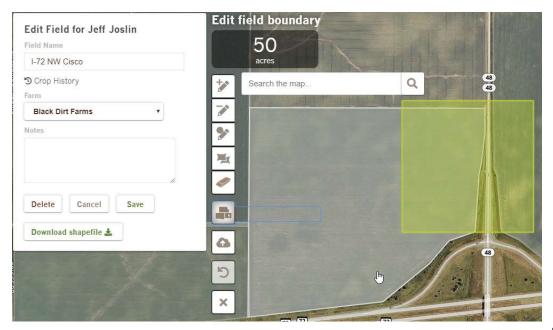

 Go to the Advantage Acre website to edit this field boundary. Select field and click on field's edit pencil. (See Creating and Editing Field Boundaries How-To) The CLU has been selected to show actual field boundary. (6<sup>th</sup> Edit Tile from top)

Page 3 of 4

8. Click on Edit Boundary Outlines. Drag and add dots to match CLU boundary. Click Save.

9. Click on Field Records, then click on Scouting Activity arrow to open Scouting Notes recorded right after field was created with Quick Create. New notes may be added.