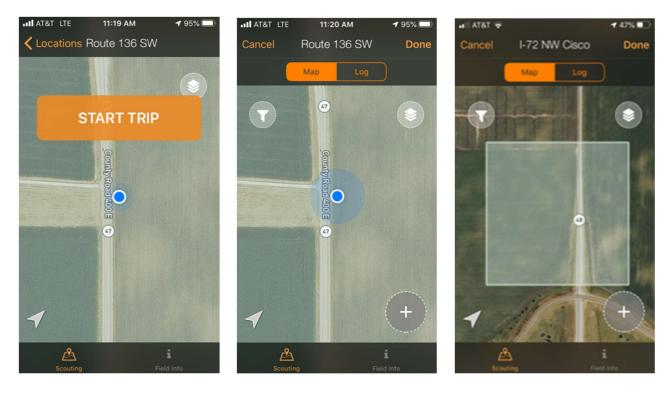

## **Scouting App - Quick Create**

6. Start Trip screen appears immediately, and by tapping START TRIP a new scouting trip is started. Zooming out will reveal the 50 acre field boundary, and if the device is near the edge of the field, the boundary will likely overlap into neighboring field. All scouting notes, inside or outside of this boundary, will be saved when trip is finished.