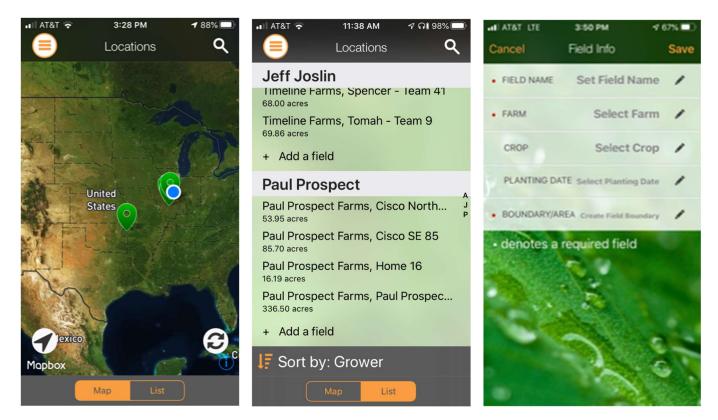

- 1. Tap on the Scouting App icon. Adv
- The Scouting App opens to the Map view main page. Tap on List at the bottom center of screen. Tap on + Add a field in the account you wish to add the new field. The Field Info Menu, with five editable information categories is now displayed.

 Field Name, Farm, and Boundary/Area are required to Add a field. Crop and Planting Date are optional. Tap on each edit pencil on the right side of each field info line to edit record. Edit Boundary/Area last.

4. Enter Field Name then tap Done. Select Farm and Crop by tapping on desired info line. Select Planting Date and tap Done. Each entry takes user back Field Info menu. Each time the user must tap on an edit pencil to add field information.