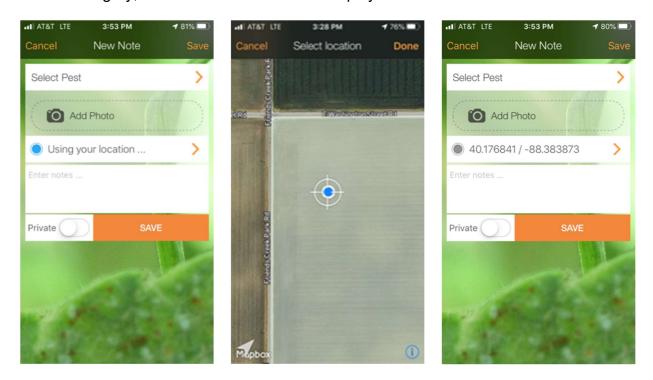

3. Once the field is selected, tap on **START TRIP**. The app tracks your path. To add a Stop for a Scouting Note, **tap** on the (+) in the lower right corner, then **tap** on the **Note icon**.

 Add Location (GPS Coordinates), by tapping on Using your location, then tap on Done in top right corner when Blue Dot with reticle indicates your location in field. The Dot becomes grey, and GPS coordinates are displayed.

5. Add Photo by tapping on Add Photo, then take picture in Portrait view.

**ADVANTAGE®** 

6. Add Scouting Notes by **tapping** on **Enter notes...**, add scouting notes, then **tap** on **Save** in top right corner, or the **SAVE** in the **orange box**, to save that location's **New Note**. **Do NOT** *switch Private On, as you will not be able to view this location's Scouting Note later.* 