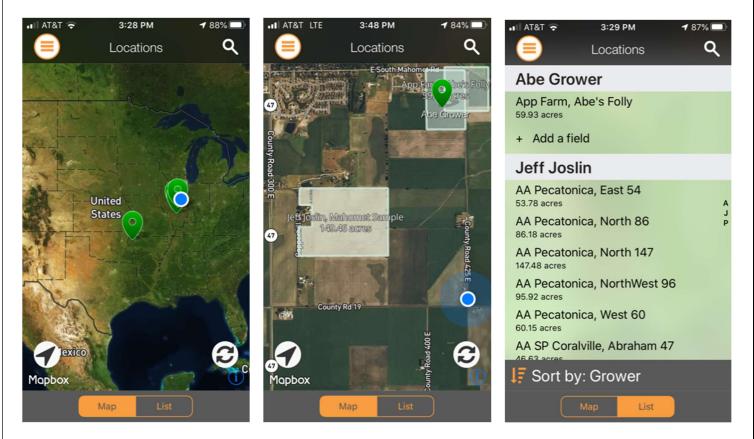

1. From your device desktop, **Tap** on **Scouting App icon**.

2. The Scouting App opens to the Map view Main page. It can be switched to List view by tapping on List. The List view can be sorted by Alpha Grower Name, Field Distance from device, and by Crop Growth Stage by tapping on Sort by: at bottom center of screen. There is a Search icon in the top right corner of screen of each view. Fields to be scouted can be selected by zooming in Map view and tapping on field; tapping on Farm/Field name in List View; or entering Farm/Field name into Search, then tapping on Field name. The Blue Dot is the active location of the Scouting App device.