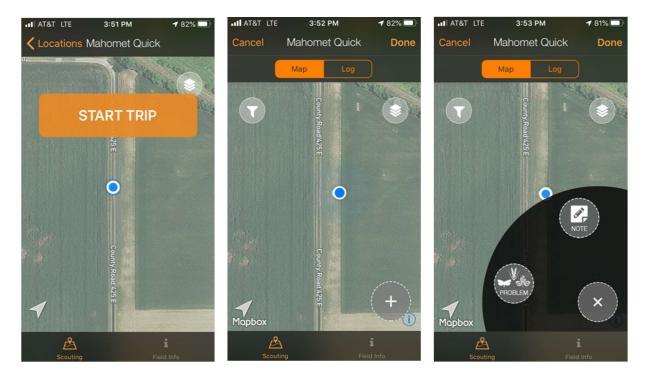

3. Once the field is selected, tap on **START TRIP**. The app tracks your path. To add a Stop for a Scouting Note, **tap** on the (+) in the lower right corner, then **tap** on the **Note icon**.

 Add Location (GPS Coordinates), by tapping on Using your location, then tap on Done in top right corner when Blue Dot with reticle indicates your location in field. The Dot becomes grey, and GPS coordinates are displayed.