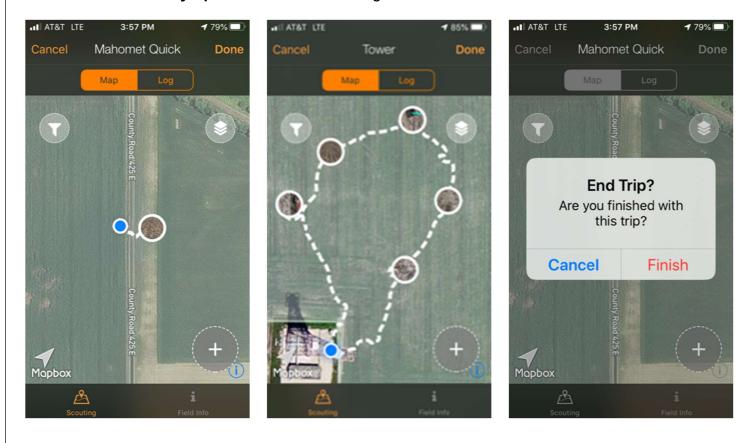

3. Once the field is selected, tap on **START TRIP**. The app tracks your path. To add a Stop for a Scouting Note, **tap** on the (+) in the lower right corner, then **tap** on the **Note icon**.

 Add Location (GPS Coordinates), by tapping on Using your location, then tap on Done in top right corner when Blue Dot with reticle indicates your location in field. The Dot becomes grey, and GPS coordinates are displayed.

Page 3 of 4

7. The user may enter as many stops with notes as they wish. When ready to complete scouting trip, **tap** on **Done** in the top right corner, then **Finish**. The Scouting Trip is **automatically uploaded** to the Advantage Acre account for this field.