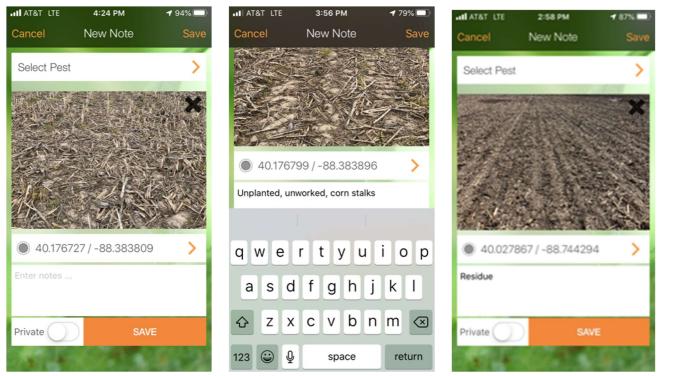

3. Once the field is selected, tap on **START TRIP**. The app tracks your path. To add a Stop for a Scouting Note, **tap** on the (+) in the lower right corner, then **tap** on the **Note icon**.

 Add Location (GPS Coordinates), by tapping on Using your location, then tap on Done in top right corner when Blue Dot with reticle indicates your location in field. The Dot becomes grey, and GPS coordinates are displayed.

5. Add Photo by tapping on Add Photo, then take picture in Portrait view.

**ADVANTAGE®** 

6. Add Scouting Notes by **tapping** on **Enter notes...**, add scouting notes, then **tap** on **Save** in top right corner, or the **SAVE** in the **orange box**, to save that location's **New Note**. **Do NOT** *switch Private On, as you will not be able to view this location's Scouting Note later.* 