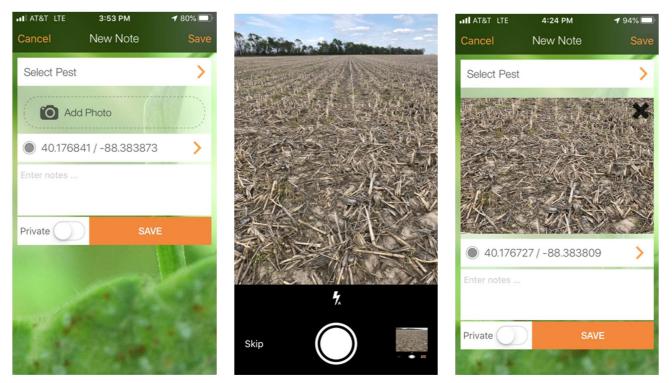

5. Add Photo by tapping on Add Photo, then take picture in Portrait view.

**ADVANTAGE®** 

6. Add Scouting Notes by **tapping** on **Enter notes...**, add scouting notes, then **tap** on **Save** in top right corner, or the **SAVE** in the **orange box**, to save that location's **New Note**. **Do NOT** *switch Private On, as you will not be able to view this location's Scouting Note later.* 