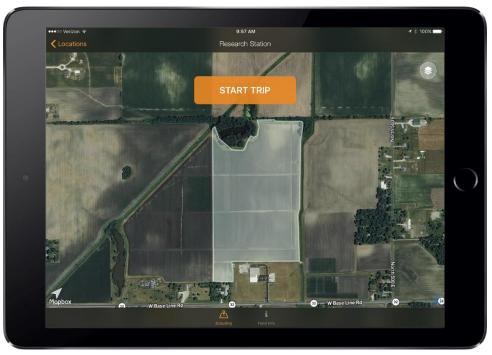

Figure 1: Begin a scouting trip by selecting scouting from the main menu. Locate the field on the map or select it from a list.

When the field of interest is selected, it is time to begin the scouting trip. Click **Start Trip** (Figure 2).

Figure 2. Select **Start Trip** to begin the scouting process.

To begin taking notes, press the + button in the bottom right-hand corner of the screen to expand the notes menu. (Figure 3). A user can take notes for growth stage, yield estimates, problems, and general notes.