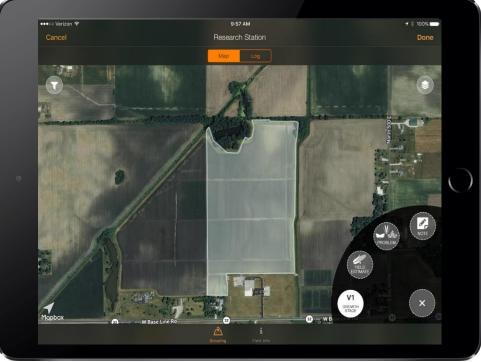

Figure 2. Select **Start Trip** to begin the scouting process.

To begin taking notes, press the + button in the bottom right-hand corner of the screen to expand the notes menu. (Figure 3). A user can take notes for growth stage, yield estimates, problems, and general notes.

Figure 3. To begin adding notes for the scouting trip, press the + in the bottom right-hand corner to expand the notes menu.