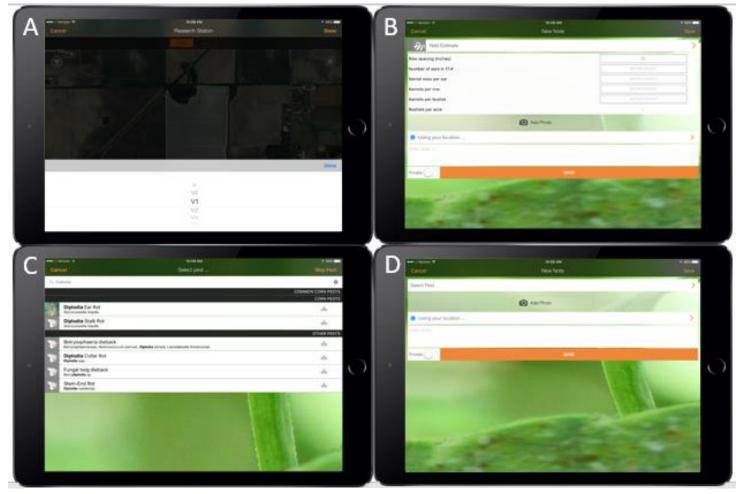

#### **Growth Stage**

To add an observed growth stage, click on **Growth Stage** in the notes menu. You can scroll through growth stages to select the appropriate stage. Save by pressing **Done** (Figure 4A). If you edit a growth stage, the timeline in Advantage Acre will also be edited to correct the predicted growth stage.

#### **Yield Estimate**

Yield estimate can be calculated by selecting **Yield Estimate**. The Scouting App will calculate an approximate yield when a user inputs observed parameters (Figure 4B). These include: row spacing, number of ears in a 17.4' row, kernel rows per ear, kernels per row, and kernels per bushel. A user can also add photos and additional notes for the yield estimate record.

#### Problem

Disease, weed, and insect problems can be recorded by pressing **Problem**. Pests can be searched by typing the name in the search bar (Figure 4C). Once the pest is selected, the incidence percentage can be recorded for the area, along with photos of observations and additional notes. A user can skip adding a pest from the pre-populated list by selecting **Skip Pest**.

#### Notes

A user can add additional notes by selecting **Notes**. Photos and any additional notes for the scouting location can be recorded (Figure 4D).

Figure 4. Growth stage (A), yield estimates (B), problems (C), and additional notes (D) can be added to a record for a scouting location.