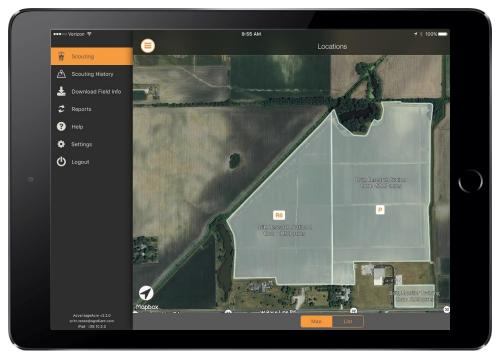

### The Scouting Trip

To begin a scouting trip, click on the **main menu** (orange bars) in the upper left-hand corner of the screen. From the menu, select **Scouting** (Figure 1). Search for the field of interest by selecting the field on the map or selecting the field from a list of fields in Advantage Acre.

Figure 1: Begin a scouting trip by selecting scouting from the main menu. Locate the field on the map or select it from a list.

When the field of interest is selected, it is time to begin the scouting trip. Click **Start Trip** (Figure 2).